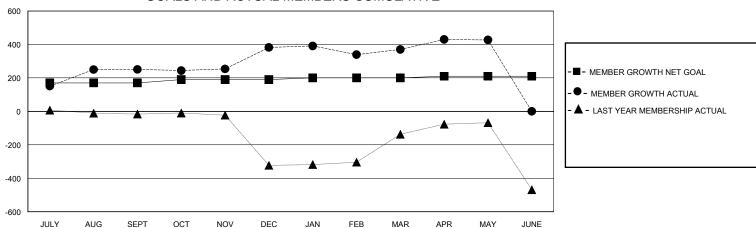

## GOALS AND ACTUAL MEMBERS CUMULATIVE

| DROPPED CLUBS: 5        |     | 90 CLUBS OF 206 ADDED 1 OR MORE<br>NEW MEMBERS | GENDER DISTRIBUTION             |                |       |
|-------------------------|-----|------------------------------------------------|---------------------------------|----------------|-------|
|                         |     |                                                | MALE                            | 2,339 (62.04%) |       |
|                         |     |                                                | FEMALE                          | 1,431 (37.96%) |       |
| DROPPED MEMBERS         |     |                                                |                                 |                |       |
| DECEASED                | 12  | CLICK HERE FOR CUMULATIVE                      | TOTAL FAMILY UNIT MEMBERS       |                | 1,424 |
| 1 - · · · · · · · 90 II |     | MEMBERSHIP DATA                                |                                 |                |       |
|                         |     |                                                | FAMILY MEMBERS PAYING HALF DUES |                | 860   |
| TOTAL                   | 349 |                                                | 3323                            |                |       |

| Clubs                 |               |           |               | Members               |                         |                         |                                                    |  |
|-----------------------|---------------|-----------|---------------|-----------------------|-------------------------|-------------------------|----------------------------------------------------|--|
| RESULTS FOR 2023-2024 |               |           |               | RESULTS FOR 2023-2024 |                         |                         |                                                    |  |
| QUARTER               | NEW CLUB GOAL | NEW CLUBS | DROPPED CLUBS | QUARTER MEI           | MBER GROWTH NET<br>GOAL | MEMBER GROWTH<br>ACTUAL | DROPPED<br>MEMBERS ACTUAL<br>(including transfers) |  |
| JULY/AUG/SEPT         | 2             | 2         | 0             | JULY/AUG/SEPT         | 170                     | 469                     | 101                                                |  |
| OCT/NOV/DEC           | 2             | 12        | 2             | OCT/NOV/DEC           | 20                      | 277                     | 133                                                |  |
| JAN/FEB/MAR           | 1             | 1         | 3             | JAN/FEB/MAR           | 10                      | 82                      | 85                                                 |  |
| APR/MAY/JUNE          | 0             | 2         | 0             | APR/MAY/JUNE          | 10                      | 96                      | 30                                                 |  |
|                       |               |           |               | (-                    |                         |                         |                                                    |  |