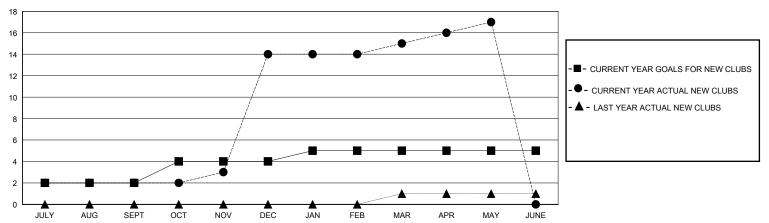

## GOALS AND ACTUAL NEW CLUBS CUMULATIVE

| Clubs                 |               |           |               | Members               |                         |                         |                                                    |  |
|-----------------------|---------------|-----------|---------------|-----------------------|-------------------------|-------------------------|----------------------------------------------------|--|
| RESULTS FOR 2023-2024 |               |           |               | RESULTS FOR 2023-2024 |                         |                         |                                                    |  |
| QUARTER               | NEW CLUB GOAL | NEW CLUBS | DROPPED CLUBS | QUARTER MEI           | MBER GROWTH NET<br>GOAL | MEMBER GROWTH<br>ACTUAL | DROPPED<br>MEMBERS ACTUAL<br>(including transfers) |  |
| JULY/AUG/SEPT         | 2             | 2         | 0             | JULY/AUG/SEPT         | 170                     | 469                     | 101                                                |  |
| OCT/NOV/DEC           | 2             | 12        | 2             | OCT/NOV/DEC           | 20                      | 277                     | 133                                                |  |
| JAN/FEB/MAR           | 1             | 1         | 3             | JAN/FEB/MAR           | 10                      | 82                      | 85                                                 |  |
| APR/MAY/JUNE          | 0             | 2         | 0             | APR/MAY/JUNE          | 10                      | 96                      | 30                                                 |  |
|                       |               |           |               | (-                    |                         |                         |                                                    |  |